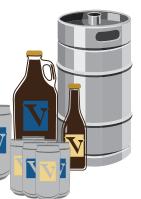

# VINTAGE BEER TO GO

Available in:

- 32oz "crowler" cans
- 1/2 gal "growler" jugs
- 22 oz 'bomber' bottles (limited-release only)
- 6-pack of 12oz cans (select varieties)
- 5 gal or 15.5 gal kegs (selections limited & keg reservations required)