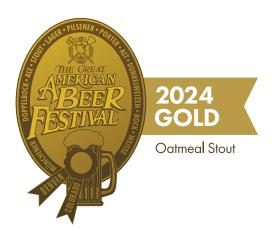

#### SCAREDY CAT Oatmeal Stout \*

A hearty and full-bodied dark beer with rich malt flavors of molasses, cocoa, caramel, and espresso.

30 IBUs 6.3% abv

Gold Medal - 2016 World Beer Cup®
Silver Medal - 2016 Best of Craft Beer Awards
Bronze Medal - 2018 Best of Craft Beer Awards
Bronze Medal - 2015 Great American Beer Festival®
Gold Medal - 2024 Great American Beer Festival®